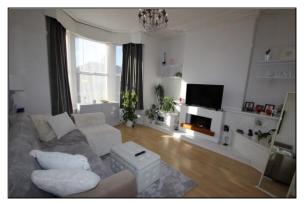

## **Property Details**

**GROUND FLOOR, FLAT 1** 

ENTRANCE HALLWAY 7' 6" x 4' 10" (2.29m x 1.47m)

LIVING ROOM 14' 1" x 16' 3" (4.29m x 4.95m)

DINING KITCHEN 11' 6" x `11' 7" (3.51m x NaNm)

BEDROOM 15' 5" x 13' 0" (4.7m x 3.96m)