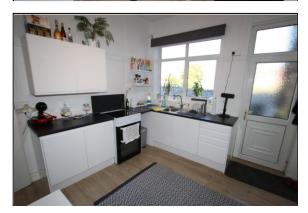

## **Property Details**

**GROUND FLOOR, FLAT 1** 

ENTRANCE HALLWAY 7' 6" x 4' 10" (2.29m x 1.47m)

LIVING ROOM 14' 1" x 16' 3" (4.29m x 4.95m)

DINING KITCHEN 11' 6" x `11' 7" (3.51m x NaNm)

BEDROOM 15' 5" x 13' 0" (4.7m x 3.96m)