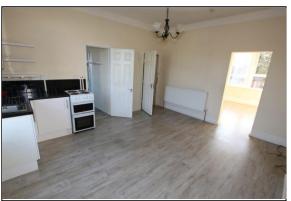

LIVING ROOMKITCHEN 15' 4" x 13' 9" (4.67m x 4.19m)

BEDROOM 13' 11" x 13' 2" (4.24m x 4.01m)

BATHROOM 8' 3" x 6' 0" (2.51m x 1.83m)

SECOND FLOOR, FLAT 3

KITCHEN 7' 10" x 6' 9" (2.39m x 2.06m)

LIVING/BEDROOM 13' 11" x 13' 0" (4.24m x 3.96m)