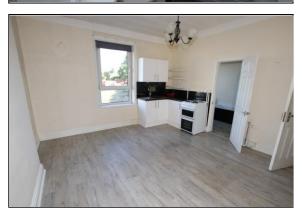

LIVING ROOMKITCHEN 15' 4" x 13' 9" (4.67m x 4.19m)

BEDROOM 13' 11" x 13' 2" (4.24m x 4.01m)

BATHROOM 8' 3" x 6' 0" (2.51m x 1.83m)

SECOND FLOOR, FLAT 3

KITCHEN 7' 10" x 6' 9" (2.39m x 2.06m)

LIVING/BEDROOM 13' 11" x 13' 0" (4.24m x 3.96m)