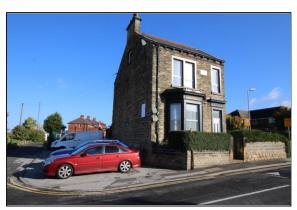

**TBC** 

EXCELLENT TURNKEY INVESTMENT OPPORTUNITY -COMPRISES THREE ENTIRELY SEPARATE ONE BED FLAT UNITS – CURRENT GROSS INCOME £1,183 WHEN FULLY LET – CLOSE TO TOWN CENTRE AND RAILWAY/BUS STATION

DESCRIPTION THIS EXCELLENT INVESTMENT OPPORTUNITY IS SET TO THE BOTTOM PART OF QUEENS ROAD AND COMPRISES OF THREE INDIVIDUAL ONE-BEDROOM APARTMENTS, EACH SET OUT ON ONE OF THE THREE FLOORS THAT MAKE UP THIS VICTORIAN DETACHED BUILDING. WHEN FULLY LET, THE CURRENT GROSS MONTHLY INCOME IS £1,183 ALTHOUGH WE ARE ADVISED THAT THESE RENTS HAVE NOT BEEN REVIEWED FOR MANY YEARS AND THE SUCCESSFUL PURCHASER MAY WISH TO ATTEND TO THIS. PLEASE NOTE ALL VIEWINGS ARE DIRECT WITH THE AGENT IN THE FIRST INSTANCE.