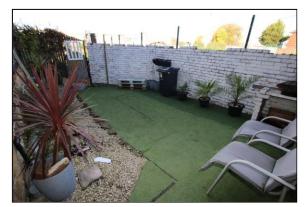

ENSUITE BATHROOM 6' 7" x 5' 7" (2.01m x 1.7m)

From the kitchen, access is provided to an external washroom set at ground floor level. Flat 1 also enjoys use of the enclosed rear garden.

FIRST FLOOR, FLAT 2